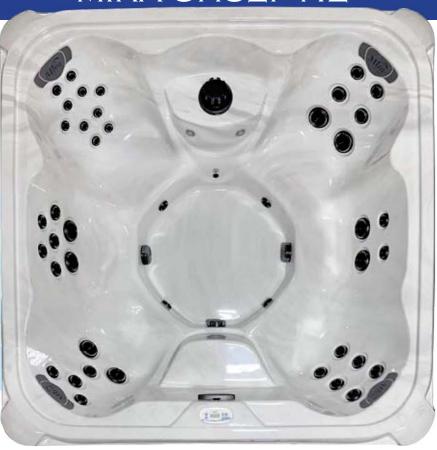

"Relax, you've earned it."

- 6-7 Person
- 92" x 92" x 36"
- 44 Jets
- 2 Pump
- · Volume: 500 US Gallons
- · Dry Weight: 900 lbs.
- Filled Weight: 5,070 lbs.

## MIRA-GH82P-NL