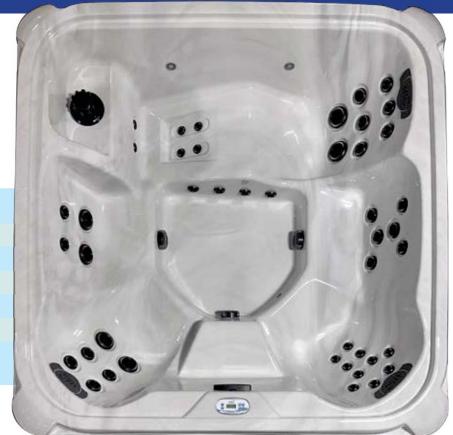

## "Relax, you've earned it."

- 5-6 Person
- 92" x 92" x 36"
- 45 Jets
- 2 Pump
- Volume: 500 US Gallons
- Dry Weight: 900 lbs.
- Filled Weight: 5,070 lbs.

# MIRA-GH82P-L

MIRA **Balboa Electrical Equipment** (2) 2" LED Lights Topside Control w/Digital Display (4) Exterior Corner LED Lights HOT TUBS Graphite or Black Spa Cabinet Thermopane Insulated Cabinet STANDARD **Full Circumference Filtration** Black Weather Shield Cover • LED Back-lit Waterfall Ozone Readv **FEATURES EVA Foam Headrests** (1) 5" LED Light SPA COVERS SHELL COLORS **CABINET FINISHES** Black Graphite **Tuscan Sun** Black Our maintenance free, synthetic