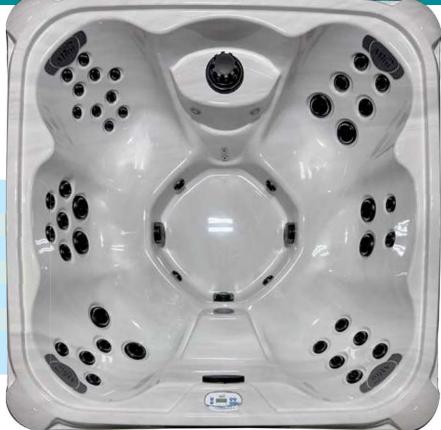

## **RELA** You've Earned It.

MIRA-GH72P-NL

Mira Hot Tubs are designed and built to provide superior hydrotherapy and relaxation, all while delivering tremendous value. Once you have had the ultimate Mira experience, you will understand why we say,

## "Relax, you've earned it."

- 5-6 Person
- 82" x 82" x 36"
- 44 Jets
- 2 Pump
- Volume: 425 US Gallons
- Dry Weight: 650 lbs.
- Filled Weight: 3,565 lbs.

acrylic spa colors.

| Mira<br>Hot Tubs<br>Standard<br>Features | <ul> <li>Topsid</li> <li>Graph</li> <li>Full C</li> <li>LED E</li> </ul> | a Electrical Ed<br>de Control w/I<br>nite or Black S<br>ircumference<br>Back-lit Water<br>LED Light | Digital Display<br>Spa Cabinet<br>Filtration | •<br>•<br>•         | (2) 2" LED Ligh<br>(4) Exterior Con<br>Thermopane In<br>Black Weather<br>Ozone Ready<br>EVA Foam Hea | rner LED Lights<br>Isulated Cabine<br>Shield Cover |                                                                                          |
|------------------------------------------|--------------------------------------------------------------------------|-----------------------------------------------------------------------------------------------------|----------------------------------------------|---------------------|------------------------------------------------------------------------------------------------------|----------------------------------------------------|------------------------------------------------------------------------------------------|
| SHELL COLO                               | RS                                                                       | Cae                                                                                                 | BINET FIN                                    | ISH                 | HES                                                                                                  | Spa CC                                             | VERS                                                                                     |
| Sterling Silver Tuscar                   | Sun                                                                      | Black                                                                                               | Graphite                                     |                     |                                                                                                      | Black                                              |                                                                                          |
|                                          | - In                                                                     |                                                                                                     |                                              | free<br>woo<br>offe | r maintenance<br>e, synthetic<br>od cabinets<br>er a sharp<br>npliment to the                        |                                                    | Our durable<br>covers are highly<br>insulated and<br>tapered on either<br>side to ensure |