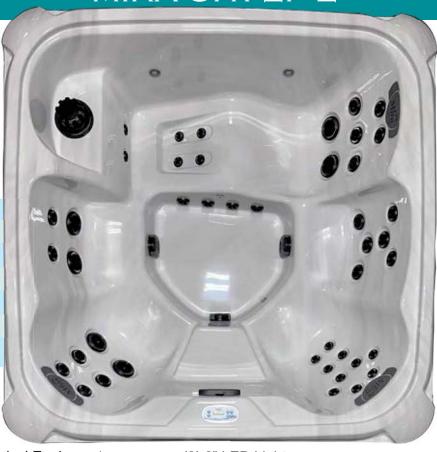

"Relax, you've earned it."

- 5-6 Person
- 82" x 82" x 36"
- 44 Jets
- 2 Pump
- · Volume: 400 US Gallons
- Dry Weight: 650 lbs.
- · Filled Weight: 3,565 lbs.

### MIRA-GH72P-L

# MIRA HOT TUBS STANDARD FEATURES

- Balboa Electrical Equipment
- Topside Control w/Digital Display
- Graphite or Black Spa Cabinet
- Full Circumference Filtration
- · LED Back-lit Waterfall
- (1) 5" LED Light

- (2) 2" LED Lights
- (4) Exterior Corner LED Lights
- Thermopane Insulated Cabinet
- Black Weather Shield Cover
- Ozone Ready
- EVA Foam Headrests