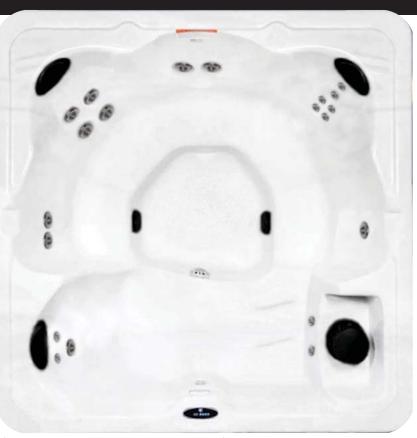

"Relax, you've earned it."

- 5-6 Person
- 82" x 82" x 37"
- 27 Jets
- 1 Pump
- Volume: 350 US Gallons
- Dry Weight: 650 lbs.
- Filled Weight: 3,565 lbs.

## MIRA-GH1P 220

## MIRA HOT TUBS STANDARD FEATURES

- Balboa Electrical Equipment
- Topside Control w/ Digital Display
- Graphite or Black Spa Cabinet
- (1) 5" LED Light
- Black Weather Shield Cover
- Ozone Ready
- Thermopane Insulated Cabinet
- Full Circumference Filtration
  - EVA Foam Headrests